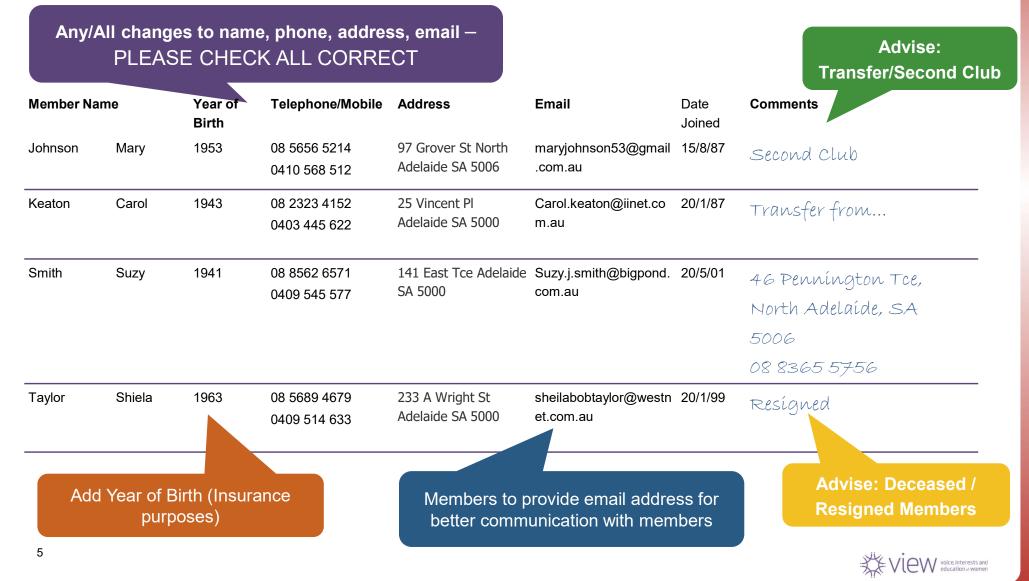

#### Why do we need to include a Year of Birth, why not a Date of Birth?

To help keep VIEW members details safe, we only require a year of birth. A full date of birth can allow a misuse of members individual details if include with names and addresses. A Year of Birth provides the information required for Insurance compliance.

## How to Annotate the printed list

#### Mark: <u>ALL</u> Changes (Please print ALL changes clearly)