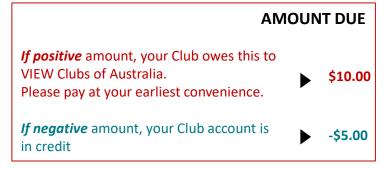

SAMPLE ONLY

| <b>Ref.No:</b> this is the<br><b>Description:</b> this<br><u>Charges:</u> this sho | s that a sale h<br>date the sale<br>e invoice nun<br>states that a<br>ws the full ar | is entered into the system.                                                                                                                                                                  |                                           | nt.                                                                                                                                                                                   |                                                       |
|------------------------------------------------------------------------------------|--------------------------------------------------------------------------------------|----------------------------------------------------------------------------------------------------------------------------------------------------------------------------------------------|-------------------------------------------|---------------------------------------------------------------------------------------------------------------------------------------------------------------------------------------|-------------------------------------------------------|
| voice interests and<br>education of women                                          |                                                                                      | VIEW Clubs of Australia This is t   GPO Box 10500 If this c   Sydney NSW 2001 If this c                                                                                                      |                                           | ICE FORWARD<br>the total amount outstanding for invoices<br>prior to January 2023.<br>Inmount is negative (e.g\$5.00) then this<br>that prior to January 2023 your account<br>credit. |                                                       |
| A.B.N. 28 000 030 179<br>Sample VIEW Club                                          |                                                                                      | -                                                                                                                                                                                            | STATE<br>DAT<br>11/01/                    | E                                                                                                                                                                                     |                                                       |
| Page Page                                                                          | ge 1 of 1<br>REF. NO.                                                                | Activity From: 01/01/2023 To:<br>DESCRIPTION                                                                                                                                                 | 31/12/2023                                | Balance Forward: \$2                                                                                                                                                                  | BALANCE                                               |
| 3/04/2023<br>3/04/2023<br>13/06/2023<br>24/07/2023<br>23/10/2023                   | 00043462<br>00043464<br>00043845<br>00044083<br>CR038330                             | Sale; Sample VIEW Club<br>Sale; Sample VIEW Club<br>Sale; Sample VIEW Club<br>Sale; Sample VIEW Club<br>Sale; Sample VIEW Club<br>Payment; Sample VIEW Club                                  | \$5.00<br>\$60.00<br>\$20.00<br>\$10.00   | 0<br>0<br>0                                                                                                                                                                           | \$25.00<br>\$85.00<br>\$105.00<br>\$115.00<br>\$85.00 |
| Date: this is<br>Ref.No: this<br>Description<br>made.<br>Payments:                 | indicate club<br>the date the<br>is the refere<br>this indicate<br>this shows th     | payments.<br>e payment is entered into the sy<br>ence number for the payment in<br>es the customer name and the ir<br>e amount being paid in this tran<br>ulative balance as at that date fo | the system.<br>nvoice number<br>nsaction. |                                                                                                                                                                                       | nent is being                                         |