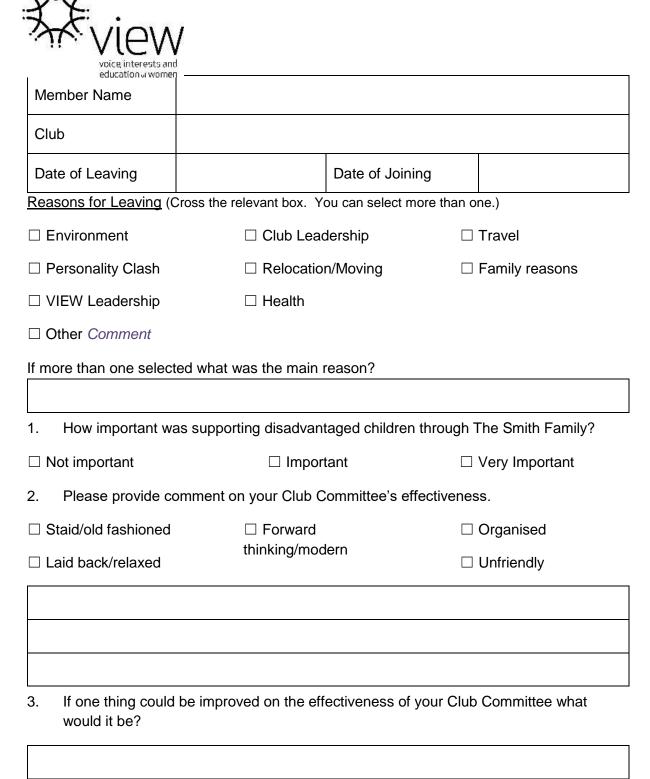

| 4.  | Did the President or Committee members make you feel welcome at each meeting you attended?                           |  |  |
|-----|----------------------------------------------------------------------------------------------------------------------|--|--|
|     |                                                                                                                      |  |  |
|     |                                                                                                                      |  |  |
| 5.  | Did you feel they were concerned when you were absent without apology?                                               |  |  |
|     |                                                                                                                      |  |  |