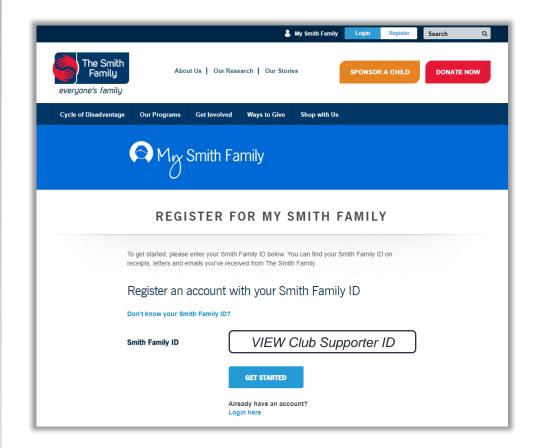

# Registration – Step 1

The following slides take you through the registration process.

#### Step 1 – Enter in your **Supporter** Id then select "Get Started"

You can find your Supporter ID on any receipt (or similar correspondence) from The Smith Family.

If you need any help with any of these steps please contact Supporter Care on 1800 622 633